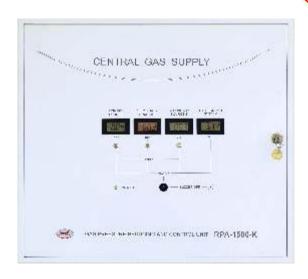

### CENTRAL GAS SUPPLY

### **RPA 1500 K**

- For connection of three supply sources
- One inlet 7 -20 bar
- Two inlets 10 200 bar
- Outlet pressure 3 10 bar
- Two parallel branches for pressure reduction

- Productivity up to 1500 l/min
- Digital pressure control
- Light and sound alarm system
- Heated high pressure reducers
- Safety valves