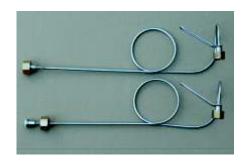

- Semi-flexible stainless steel tubes with various types brass joints for connection of collectors and cylinders
- Maximum pressure up to 30 Mpa
- Connection joints for cylinders according to client's national standard
- Semi-flexible thick-walled copper tubes for connection of reducing device with high pressure collectors
- Maximum pressure to 30 Mpa