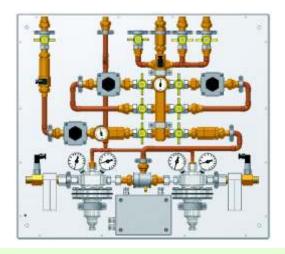

### **RPA 1500 K**

- For connection of three supply sources
- One inlet 7 -20 bar
- Two inlets 10 200 bar
- Outlet pressure 3 10 bar
- Two parallel branches for pressure reduction

- Productivity up to 1500 l/min
- Digital pressure control
- Light and sound alarm system
- Heated high pressure reducers
- Safety valves