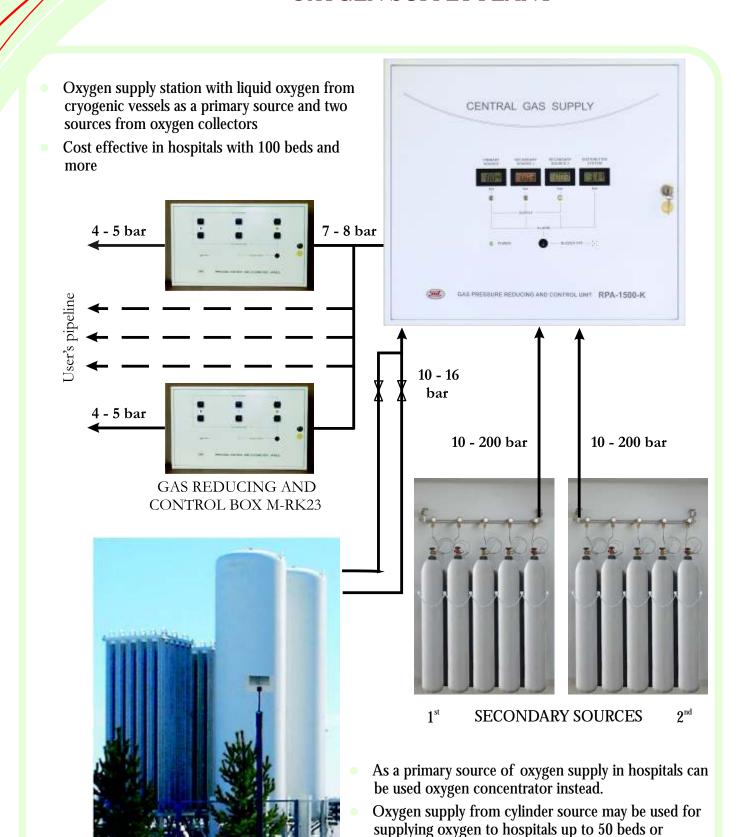

### **RPA 1500 K**

- For connection of three supply sources
- One inlet 7 -20 bar
- Two inlets 10 200 bar
- Outlet pressure 3 10 bar
- Two parallel branches for pressure reduction

- Productivity up to 1500 l/min
- Digital pressure control
- Light and sound alarm system
- Heated high pressure reducers
- Safety valves