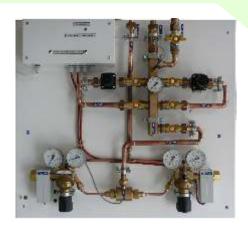

### **RPA 1500 K**

- For connection of three supply sources
- One inlet 7 -20 bar
- Two inlets 10 200 bar
- Outlet pressure 3 10 bar
- Two parallel branches for pressure reduction

- Productivity up to 1500 l/min
- Digital pressure control
- Light and sound alarm system
- Heated high pressure reducers
- Safety valves

#### **RPA 1500 B**

- Two high pressure inlets 10 200 bar
- Two stage pressure adjustment
- Outlet pressure 3 10 bar
- Productivity up to 1500 l/min
- Light and sound alarm system
- Heated high pressure reducers
- Safety valves

### **RP-500**

- For one manifolds
- Two stage pressure adjustment
- Heated high pressure reducer
- Safety valve
- Pressure control of supply system
- Productivity up to 500 l/min

### **RPA-500S**

- For two collectors with automatic changover
- Two stage pressure adjustment
- Heated high pressure reducers
- Safety valves
- Pressure control, transmition of alarm signal
- Indication of supply source
- Productivity to 500 l/min