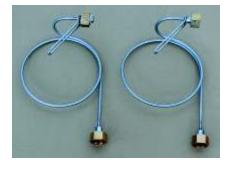

- Semi-flexible stainless steel tubes with various types brass joints for connection of collectors and cylinders
- Maximum pressure up to 30 Mpa
- Connection joints for cylinders according to client's national standard
- Semi-flexible thick-walled copper tubes for connection of reducing device with high pressure collectors
- Maximum pressure to 30 Mpa