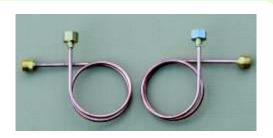

- Semi-flexible stainless steel tubes with various types brass joints for connection of collectors and cylinders
- Maximum pressure up to 30 Mpa
- Connection joints for cylinders according to client's national standard
- Semi-flexible thick-walled copper tubes for connection of reducing device with high pressure collectors
- Maximum pressure to 30 Mpa