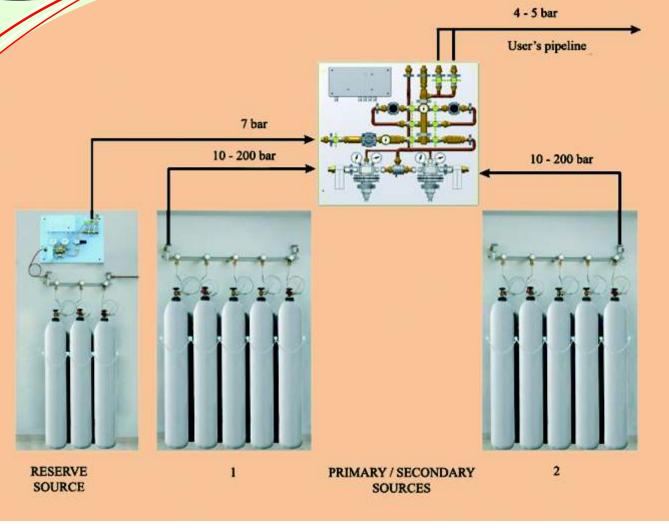

### HIGH PRESSURE COLLECTORS

- With fixation of cylinders to the wall from 2x2 to 2 x10 cylinders
- M-R2N for nitrous oxide
- M-R2C for carbon dioxide
- M-R2O for oxygen

- With fixation of cylinders to the special frame from 2x8 and 4x8 cylinders
- M-R3N for nitrous oxide
- M-R3C for carbon oxide
- M-R3O for oxygen

### **RPA 1500 K**

- For connection of three supply sources
- One inlet 7 -20 bar
- Two inlets 10 200 bar
- Outlet pressure 3 10 bar
- Two parallel branches for pressure reduction

- Productivity up to 1500 l/min
- Digital pressure control
- Light and sound alarm system
- Heated high pressure reducers
- Safety valves