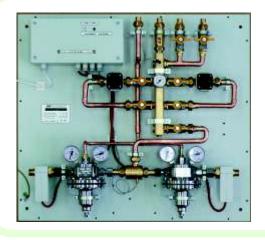

#### **RPA 1500 B**

- Two high pressure inlets 10 200 bar
- Two stage pressure adjustment
- Outlet pressure 3 10 bar
- Productivity up to 1500 l/min
- Light and sound alarm system
- Heated high pressure reducers
- Safety valves