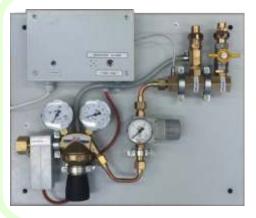

### **RP-500**

- For one manifolds
- Two stage pressure adjustment
- Heated high pressure reducer
- Safety valve
- Pressure control of supply system
- Productivity up to 500 l/min