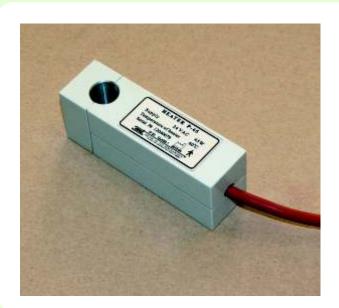

## WARMER FOR HIGH PRESSURE REDUCERS

-01

- Warming temperature 45÷55 ° C
- Power consumption 45W
- Power supply 24V
- Diameter of heating pipe Ø16 mm
- Dimensions 30x40x105 mm

-02, MP-03

- Warming temperature 45÷55 ° C
- Power consumption: