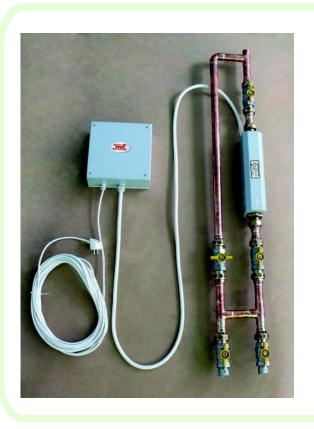

## WARMER FOR MAIN OXYGEN PIPELINE MP-500

Designed for heating oxygen from cryogenic vessels and cylinder oxygen stations in winter.

## **FEATURES**

- Warming temperature 45? 60° C
- Power consumption 650 VA
- Power supply ~ 220V/50Hz
- Working pressure 0-20 bar
- The length of main pipeline from the warmer of oxygen to the consumer not less than 15 m
- Dependency of the gas temperature at the output of the warmer shown in the diagram