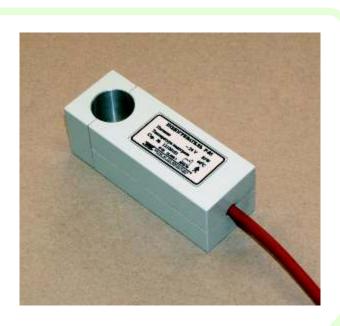

## WARMER FOR HIGH PRESSURE REDUCERS

-01

- Warming temperature 45÷55 ° C
- Power consumption 45W
- Power supply 24V
- Diameter of heating pipe Ø16 mm
- Dimensions 30x40x105 mm

-02, MP-03

- Warming temperature 45÷55 ° C
- Power consumption:

MP-02 - 45W

MP-03 - 85W

- Power supply 24V
- Diameter of heating pipe Ø25 mm
- Dimensions 40x40x110 mm

www.medtech.lt

www.medtech-lt.ru

1 YEAR WARRANTY for all types of warmers

Email: mtlbi@medtech.lt