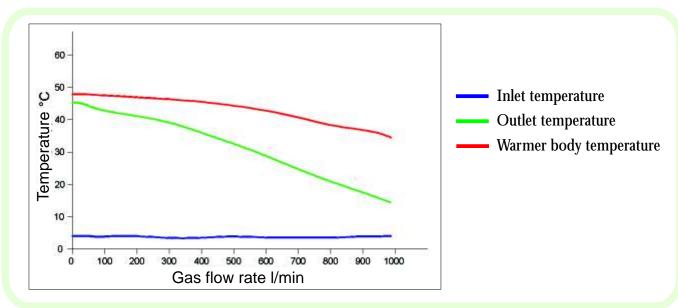

## **FEATURES**

- Warming temperature 45? 60° C
- Power consumption 650 VA
- Power supply ~ 220V/50Hz
- Working pressure 0-20 bar
- The length of main pipeline from the warmer of oxygen to the consumer not less than 15 m
- Dependency of the gas temperature at the output of the warmer shown in the diagram