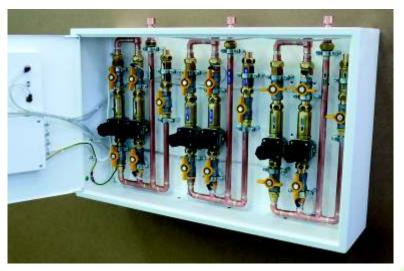

#### **FEATURES**

- Removable frame with doors for easier installation
- Convenient connection of pipelines
- Modification for hidden installation pipelines

- The lock with emergency access shut off valves
- Hidden installation
- Electric section is isolated from gas section

### **CONVENIENT INSTALLATION:**

- Inlet and outlet pipelines are connected using demountablesoldered fittings
- Installation and connection are performed after removing the frame with door from main basis with modules