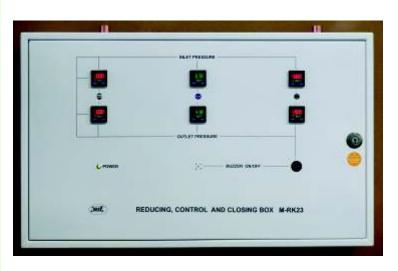

## GAS REDUCTION AND CONTROL BOX

For medical gas pressure control and second stage reduction in medical gas pipeline systems

## FEATURES

- Adjustment of outlet pressure
- Constant pressure for end user at different gas flow
- Consumer lines cut off from main pipeline
- Digital pressure indicators for easier and faster system leak detection
- Protection of gas system from contamination
- Control of inlet and outlet gas pressure
- Sound and light alarm system
- Two models: surface and hidden installation

| Technical data:                         |             |             |
|-----------------------------------------|-------------|-------------|
| Characteristics                         | Model       |             |
|                                         | M-RK22      | M-RK23      |
| Number of controlled pipelines          | 2           | 3           |
| Maximum gas flow in the pipeline, l/min | 2000        | 2000        |
| Gas inlet pressure , bar                | 5 - 10      | 5 - 10      |
| Gas outlet pressure, bar                | 2 - 8       | 2 - 8       |
| Filtration, µm                          | 100         | 100         |
| Medical gas inlet - outlet diameter, mm | Ø22         | Ø22         |
| Vacuum inlet - outlet diameter, mm      | Ø28         | Ø28         |
| Dimensions, L x H x W mm                | 545x458x180 | 760x460x180 |
| Weight, kg                              | 27          | 35          |