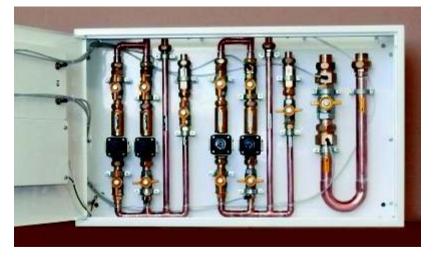

#### **FEATURES**

- Removable frame with doors for easier installation
- Convenient connection of pipelines
- Modification for hidden installation pipelines

- The lock with emergency access shut off valves
- Hidden installation
- Electric section is isolated from gas section

### **CONVENIENT INSTALLATION:**

- Inlet and outlet pipelines are connected using demountablesoldered fittings
- Installation and connection are performed after removing the frame with door from main basis with modules