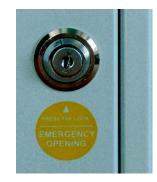

#### **FEATURES:**

- Connection of main pipeline with the consumer
- Consumer lines cut off from the main pipelines
- Gas pressure control
- Sound and light alarm system
- Transmission of alarm signal to central control station
- Lock with emergency opening
- Two models: surface and hidden installation