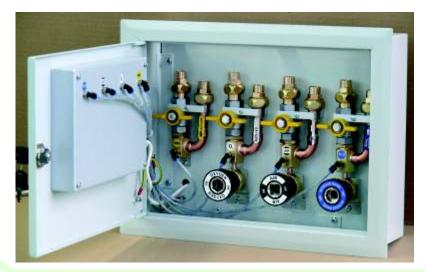

#### **FEATURES**

- Removable frame with doors for easier installation
- Convenient connection of pipelines
- Modification for hidden installation pipelines

M-KP34

- The lock with emergency access shut off valves
- Hidden installation
- Electric section is isolated from gas section

### Convenient installation

2 YEARS GUARANTEE for all gas control and closing boxes

Email: mtlbi@medtech.lt