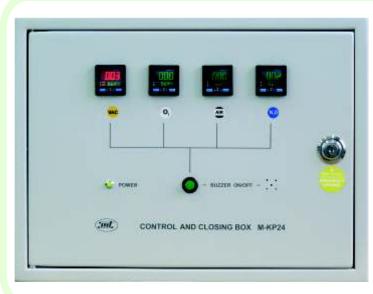

## GAS CONTROL AND CLOSING BOX

For main medical gas pipeline connection with the operaring rooms, intensive care and patient wards

#### **FEATURES:**

- Connection of main pipeline with the consumer
- Consumer lines cut off from the main pipelines
- Gas pressure control
- Sound and light alarm system
- Transmission of alarm signal to central control station
- Lock with emergency opening
- Two models: surface and hidden installation

M-KP24

| Technical data:                     |             |             |             |             |             |
|-------------------------------------|-------------|-------------|-------------|-------------|-------------|
| Characteristics                     | Model       |             |             |             |             |
|                                     | M-KP21      | M-KP22      | M-KP23      | M-KP24      | M-KP25      |
| Number of pipelines                 | 1           | 2           | 3           | 4           | 5           |
| Maximum gas flow in the line, l/min | 500         | 500         | 500         | 500         | 500         |
| Pressure control range, bar         | 0 ÷ 10      | 0 ÷ 10      | 0 ÷ 10      | 0 ÷ 10      | 0 ÷ 10      |
| Vacuum control range, bar           | -1 ÷ 0      | -1 ÷ 0      | -1 ÷ 0      | -1 ÷ 0      | -1 ÷ 0      |
| Alarm signals: Light                | +           | +           | +           | +           | +           |
| Sound                               | +           | +           | +           | +           | +           |
| Medical gas output diameter, mm     | 15          | 15          | 15          | 15          | 15          |
| Vacuum output diameter, mm          | 22          | 22          | 22          | 22          | 22          |
| Dimensions, L x H x W mm            | 300x300x114 | 300x300x114 | 434x300x114 | 434x300x114 | 530x300x114 |
| Weight, kg                          |             |             | 9,7         |             | 12,8        |

O<sub>2</sub>, AIR5, N<sub>2</sub>O, CO<sub>2</sub>, VAC, AIR8

Can be various medical gas pipeline combinations