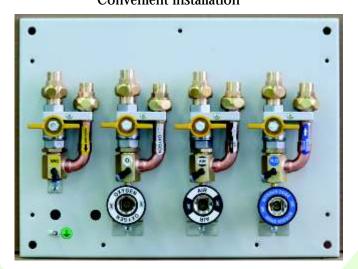

#### **FEATURES**

- Removable frame with doors for easier installation
- Convenient connection of pipelines
- Modification for hidden installation pipelines

M-KP34

- The lock with emergency access shut off valves
- Hidden installation
- Electric section is isolated from gas section

### Convenient installation

2 YEARS GUARANTEE for all gas control and closing boxes

Email: mtlbi@medtech.lt