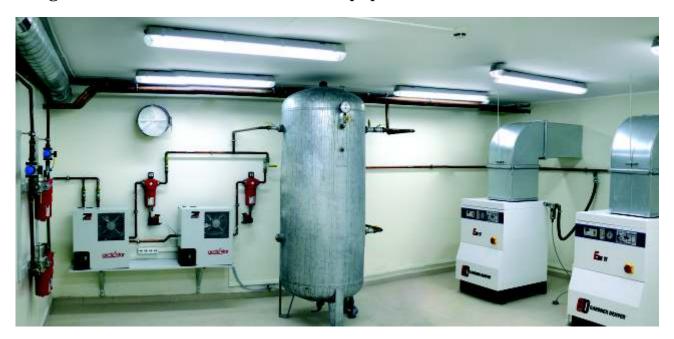

### MEDICAL AIR PLANTS

For centralized compressed air generation in hospitals: for patient's breathing, for surgical instruments, for other medical equipment.

#### **SET OPTIONS:**

- 2 or 3 screw type long life compressors
- Pressure reseivers are galvanised from inside and outside
- Filtration and pressure reducing unit
- Control unit with integrated alarm system

Refrigerating air dryers

| Refrigerating all trivers |                    |                            |                   |                  |                                                           |                                   |
|---------------------------|--------------------|----------------------------|-------------------|------------------|-----------------------------------------------------------|-----------------------------------|
| Technical data:           |                    |                            |                   |                  |                                                           |                                   |
| Model                     | Voltage,<br>V      | Productivity,<br>ltr./min. | Receiver,<br>ltr. | Dew point,<br>°C | Filtration                                                | Pressure to<br>a consumer,<br>bar |
| M-KS01                    | 230/400V, 50Hz, ~3 | 2 (3) x 320                | 500               | +3               | 0,1 μm filter +<br>0,01 μm filter +<br>activated charcoal |                                   |
| M-KS02                    | 230/400V, 50Hz, ~3 | 2 (3) x 460                | 500               | +3               |                                                           |                                   |
| M-KS03                    | 230/400V, 50Hz, ~3 | 2 (3) x 650                | 750               | +3               |                                                           |                                   |
| M-KS04                    | 230/400V, 50Hz, ~3 | 2 (3) x 950                | 750               | +3               |                                                           | 5,                                |
| M-KS05                    | 230/400V, 50Hz, ~3 | 2 (3) x 1500               | 900               | +3               |                                                           | 7-8                               |
| M-KS06                    | 230/400V, 50Hz, ~3 | 2 (3) x 1960               | 900               | +3               |                                                           |                                   |
| M-KS07                    | 230/400V, 50Hz, ~3 | 2 (3) x 2620               | 900               | +3               |                                                           |                                   |
| M-KS08                    | 230/400V, 50Hz, ~3 | 2 (3) x 3120               | 2x900             | +3               |                                                           |                                   |
| M-KS09                    | 230/400V, 50Hz, ~3 | 2 (3) x 4120               | 2x900             | +3               |                                                           |                                   |