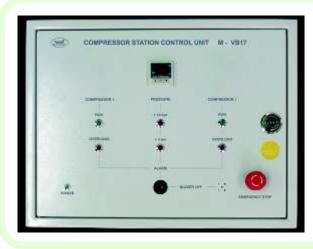

#### MEDICAL AIR PLANT CONTROL UNIT

- Programmed for control of two or three pumps
- Digital pressure manometer
- Alarm system
- Possibility of connection to central control system
- Dimensions: 444 x 344 x 150 mm