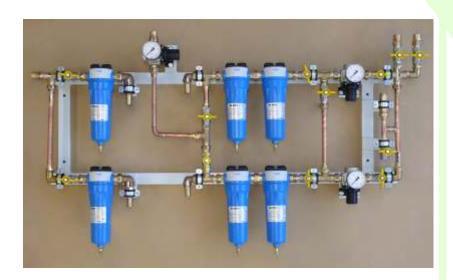

# FILTRATION AND PRESSURE REDUCTION UNIT FOR COMPRESSED AIR

The set of filters with differential pressure manometers:

0,1 µm 0,01µm charcoal sterile

- Filter model depending on station's productivity
- Pressure reducers: 500 kPa 800 kPa
- Shut off valves
- Connection to the pipelines diameter Ø 15 - Ø 32