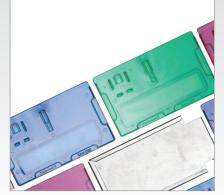

### A Variety of Card Holders to Suit Your Housing Needs

Allentown carries a full line of card holders for a wide variety of housing applications. In addition to our stainless steel models, we also offer our GEM Line series which are made of plastic, are light weight and come in a variety of colors. They also come with an optional embedded RFID tag, patented for use with the Allentown Sensus system.