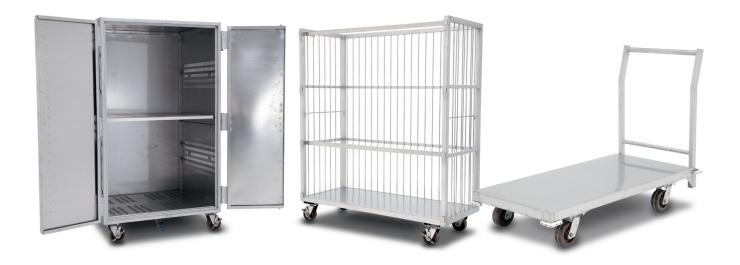

## Material Handling Carts

Quality design, workmanship and materials go into each and every Allentown Material Handling Solution...so you can rest assured that the equipment you are putting into your facility gets the job done...and will continue to do so for many years to come. Dunnage carts, bulk carts, autoclave racks, bottle baskets...or something drawn up on a napkin at a trade show...we've made them all...and chances are they are still in service today.

### **Features and Benefits**

- Made from 304 Stainless Steel
- Tubular welded
- Glass-beaded finish to prevent any sharp unfinished edges and provide for easy cleaning
- 5" diameter autoclavable wheels with grease fittings
- Front caster step-on brakes