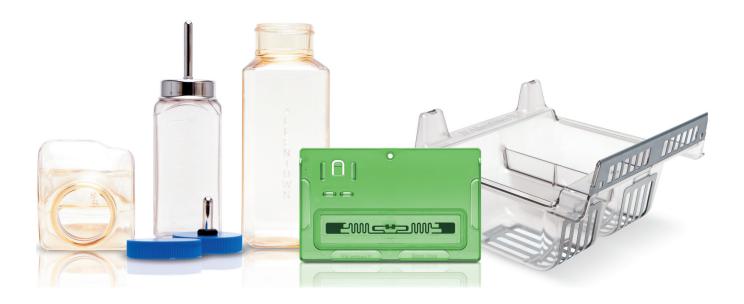

Allentown's unmatched attention to detail extends to a long line of accessories designed and built specifically to work in concert with existing Allentown products. The wide variety of accessory options available, allows each researcher the ability to customize their research animal housing solutions to fit their own specifications.

#### Plastic Feeder Tray Value Engineered for Performance, Weight and Cost!

The Plastic Feeder Tray (PFT) is a sturdy, light weight and economical feeder system designed specifically for the NexGen. Offered in different configurations, the PFT can be used with an external bottle or other watering solutions to better suit your specific housing requirements.

### A Variety of Card Holders to Suit Your Housing Needs

Allentown carries a full line of card holders for a wide variety of housing applications. In addition to our stainless steel models, we also offer our GEM Line series which are made of plastic, are light weight and come in a variety of colors. They also come with an optional embedded RFID tag, patented for use with the Allentown Sensus system.

# Watering Solutions: Variety and Quality...the Perfect Fit for Your Housing Needs.

Over the years we've molded for a wide variety of shapes and sizes to fit our customers' housing needs. No matter your type of housing or species, we'll have a number of bottle options that you can choose from. Contact your Allentown Technical Sales Consultant for more details.

## Material Handling Carts

Quality design, workmanship and materials go into each and every Allentown Material Handling Solution...so you can rest assured that the equipment you are putting into your facility gets the job done...and will continue to do so for many years to come. Dunnage carts, bulk carts, autoclave racks, bottle baskets...or something drawn up on a napkin at a trade show...we've made them all...and chances are they are still in service today.